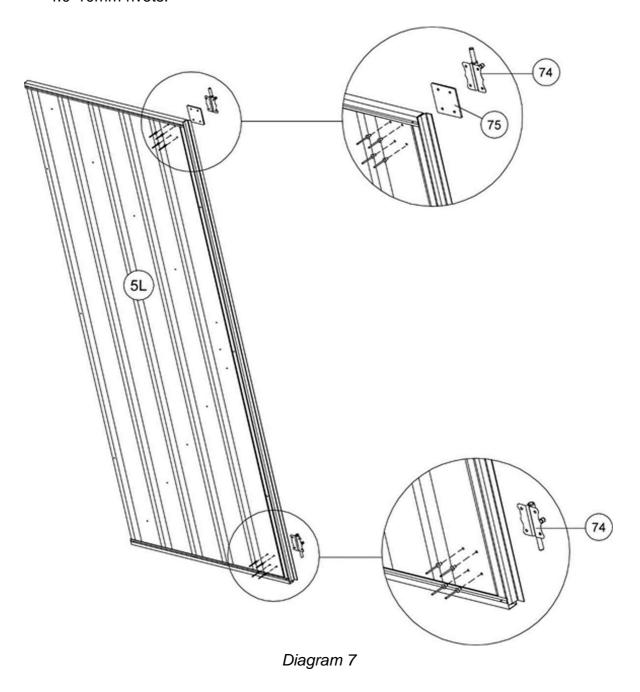

4 Now fix 75 Barrel Bolt Plate and 74 Barrel Bolts as per diagram 7 using 4.0\*10mm rivets.

**5** Place sheets SS05 and SS04 on your work table. Now fit 41B jamb 41C jamb as per diagram 8 using 10mm self-tapping screws. Do not insert the screws marked with the cross now, you will insert these at a later stage.