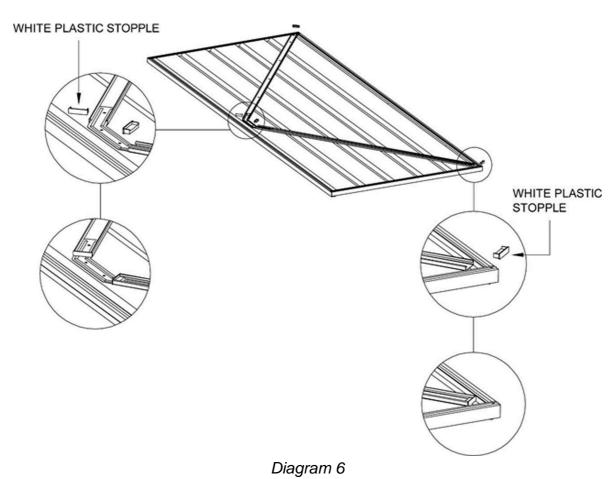

3 Now attach W and U4 door bracing using 3.0\*10mm rivets as per diagrams 4 and 5 below. Fit the white plastic stopple as per diagram 6 to ensure no sharp edges Repeat the procedure for both doors

Diagram 5