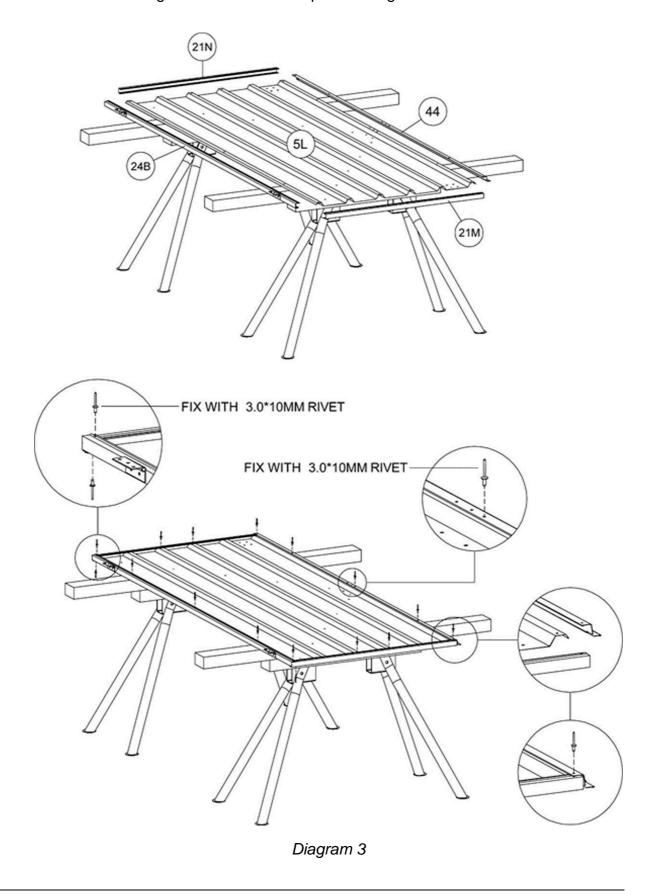

### Assembly Instructions

1 Place the 5R sheet on your workbench. Attach 2 x 21C, 24A and 24B channels using 3.0\*10mm rivets as per the diagram 2.

Diagram 2

2 Place the 5L sheet on your workbench. Attach 21M and 21N, 44 and 24B channels using 3.0\*10mm rivets as per the diagram 3.