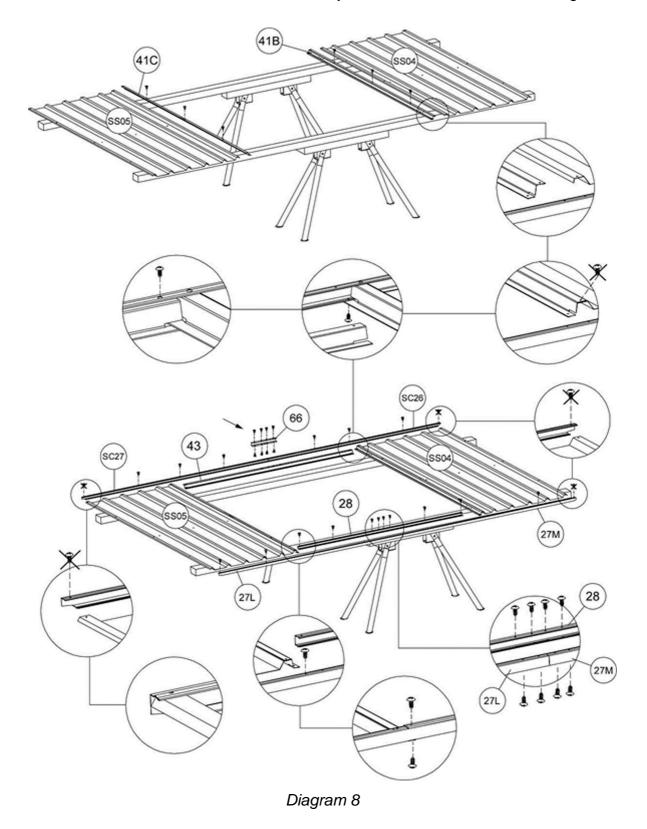

4 Now fix 75 Barrel Bolt Plate and 74 Barrel Bolts as per diagram 7 using 4.0\*10mm rivets.

**5** Place sheets SS05 and SS04 on your work table. Now fit 41B jamb 41C jamb as per diagram 8 using 10mm self-tapping screws. Do not insert the screws marked with the cross now, you will insert these at a later stage.

- 6 Now fit 27L and 27M bottom channels and 28 channel as per diagram 8 using 10mm self-tapping screws. The narrow lip of channel is always facing towards the outside of your shed. Now fit SC27 and SC28 top channel and 66 connector and 43 jamb.
- 7 Now fit SC19 and SC16 mid wall channel using self tapping screws 10mm.