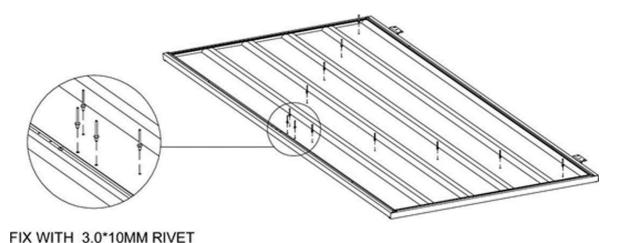

### Assembly Instructions

1 Place the 5R sheet on your workbench. Attach 2 x 21C, 24A and 24B channels using 3.0\*10mm rivets as per the diagram 2.

Diagram 2

2 Place the 5L sheet on your workbench. Attach 21M and 21N, 44 and 24B channels using 3.0\*10mm rivets as per the diagram 3.