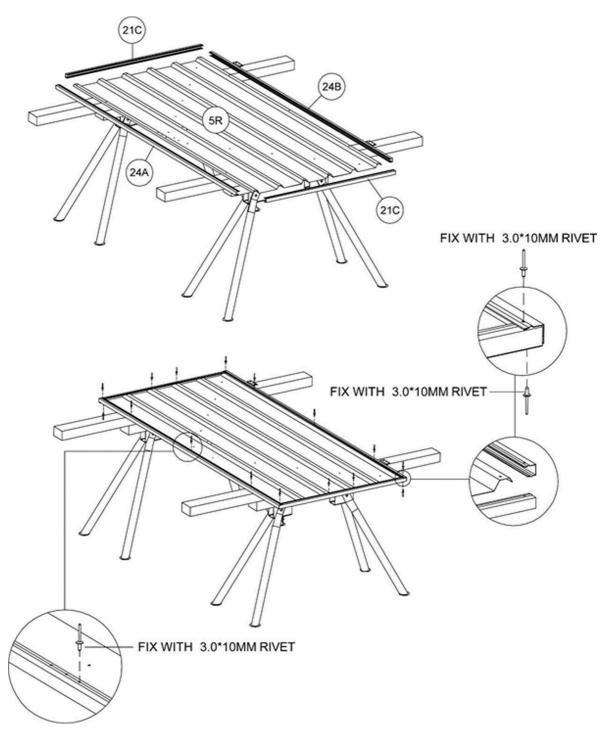

### Assembly Instructions

1 Place the 5R sheet on your workbench. Attach 2 x 21C, 24A and 24B channels using 3.0\*10mm rivets as per the diagram 2.

Diagram 2

2 Place the 5L sheet on your workbench. Attach 21M and 21N, 44 and 24B channels using 3.0\*10mm rivets as per the diagram 3.