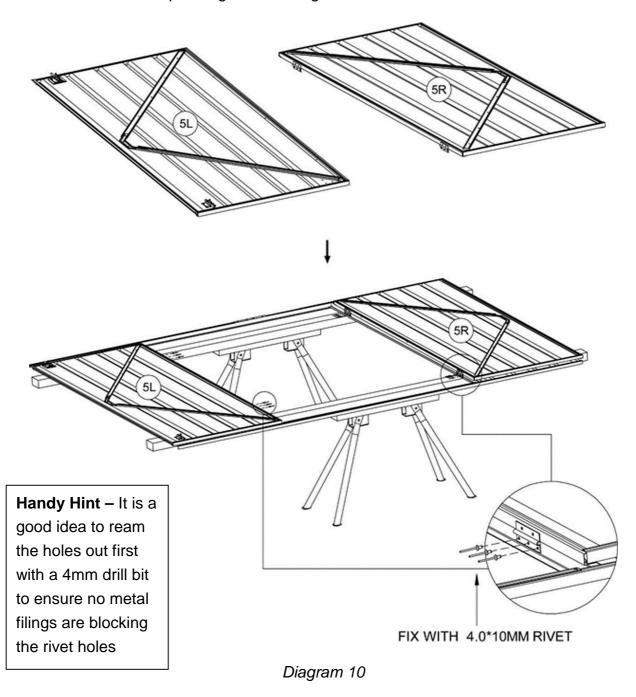

### Assembly Instructions

1 Place the 5R sheet on your workbench. Attach 2 x 21C, 24A and 24B channels using 3.0\*10mm rivets as per the diagram 2.

Diagram 2

2 Place the 5L sheet on your workbench. Attach 21M and 21N, 44 and 24B channels using 3.0\*10mm rivets as per the diagram 3.