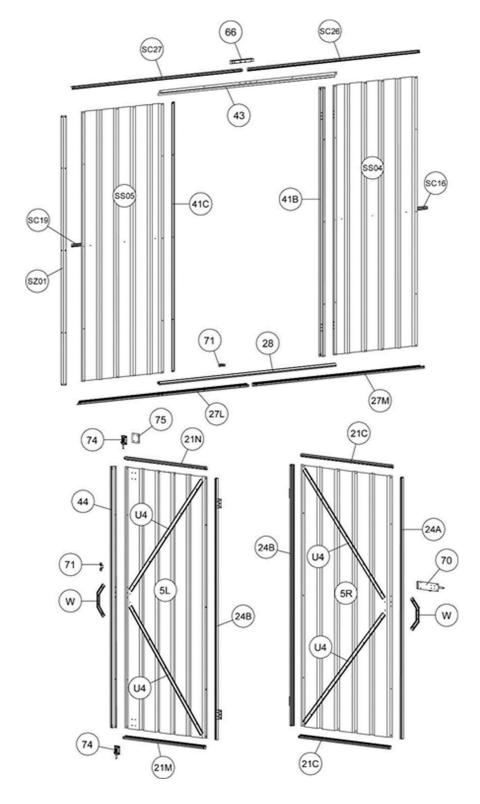

# Parts checklist for a 3000 wall with a double hinged door

| Picture | Description | Component                | Location | Part No. | QTY | Check |
|---------|-------------|--------------------------|----------|----------|-----|-------|
|         | Door        | Sheet 1845x770 Door 5R 1 |          | 1        |     |       |
|         | Door        | Sheet 1845x770 Door 5L 1 |          |          |     |       |
|         | Sheet       | Sheet 1900x717           | Wall     | SS04     | 1   |       |
|         | Sheet       | Sheet 1900x717           | Wall     | SS05     | 1   |       |
|         | Channel     | Channel 1843             | Door     | 24A      | 1   |       |
|         | Channel     | Channel 1843             | Door     | 24B      | 2   |       |
|         | Channel     | Channel 768              | Door     | 21C      | 2   |       |
|         | Channel     | Channel Channel 764      |          | 21M      | 1   |       |
|         | Channel     | Channel 764              | Door     | 21N      | 1   |       |

| Picture   | Description | Component    | Location | Part No. | QTY | Check |
|-----------|-------------|--------------|----------|----------|-----|-------|
| © ©       | Jamb        | Jamb 1843    | Wall     | 44       | 1   |       |
| 1 1 1 1 1 | Brace       | Brace 1075   | Door     | U4       | 4   |       |
|           | Channel     | Channel 1494 | Wall     | 27L      | 1   |       |
|           | Channel     | Channel 1494 | Wall     | 27M      | 1   |       |
|           | Channel     | Channel 1494 | Wall     | SC26     | 1   |       |
|           | Channel     | Channel 1494 | Wall     | SC27     | 1   |       |
|           | Channel     | Channel 1549 | Wall     | 28       | 1   |       |
|           | Channel     | Channel 645  | Wall     | SC16     | 1   |       |
|           | Channel     | Channel 645  | Wall     | SC19     | 1   |       |
| e e       | Jamb        | Jamb 1898    | Wall     | 41B      | 1   |       |
| 0 0       | Jamb        | Jamb 1898    | Wall     | 41C      | 1   |       |
| 0 0       | Jamb        | Jamb 1549    | Wall     | 43       | 1   |       |
| 0 0       | Jamb        | Jamb 1898    | Wall     | SZ01     | 1   |       |

| Picture                                                                                                                                                                                                                                                                                                                                                                                                                                                                                                                                                                                                                                                                                                                                                                                                                                                                                                                                                                                                                                                                                                                                                                                                                                                                                                                                                                                                                                                                                                                                                                                                                                                                                                                                                                                                                                                                                                                                                                                                                                                                                                                        | Description       | Component                  | Location | Part No. | QTY | Check |
|--------------------------------------------------------------------------------------------------------------------------------------------------------------------------------------------------------------------------------------------------------------------------------------------------------------------------------------------------------------------------------------------------------------------------------------------------------------------------------------------------------------------------------------------------------------------------------------------------------------------------------------------------------------------------------------------------------------------------------------------------------------------------------------------------------------------------------------------------------------------------------------------------------------------------------------------------------------------------------------------------------------------------------------------------------------------------------------------------------------------------------------------------------------------------------------------------------------------------------------------------------------------------------------------------------------------------------------------------------------------------------------------------------------------------------------------------------------------------------------------------------------------------------------------------------------------------------------------------------------------------------------------------------------------------------------------------------------------------------------------------------------------------------------------------------------------------------------------------------------------------------------------------------------------------------------------------------------------------------------------------------------------------------------------------------------------------------------------------------------------------------|-------------------|----------------------------|----------|----------|-----|-------|
|                                                                                                                                                                                                                                                                                                                                                                                                                                                                                                                                                                                                                                                                                                                                                                                                                                                                                                                                                                                                                                                                                                                                                                                                                                                                                                                                                                                                                                                                                                                                                                                                                                                                                                                                                                                                                                                                                                                                                                                                                                                                                                                                | Channel connector | Channel connector<br>188mm | Wall     | 66       | 1   |       |
| The state of the s | Brace             | Brace                      | Door     | w        | 2   |       |

# Start the Build

Here is what you are building. It is a 3000mm wide x 1900mm high wall with a double hinged door. This type of wall is typically a side or front wall for your shed.

Diagram 1