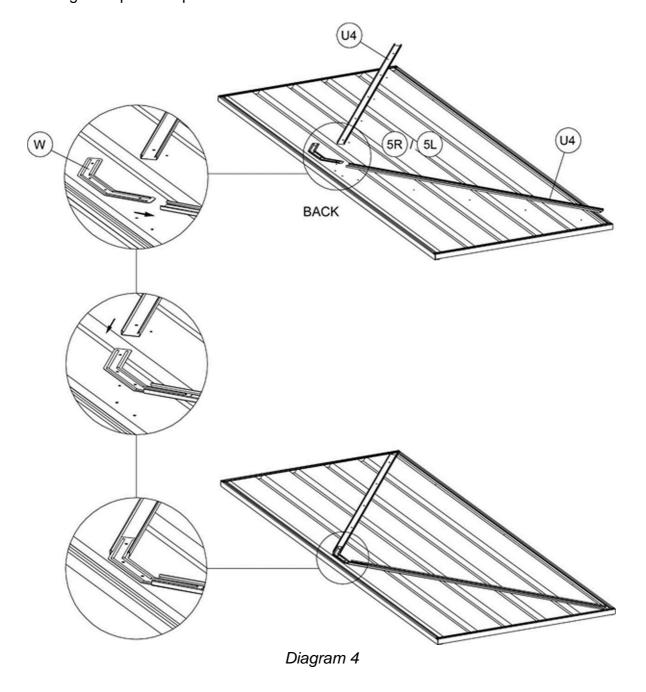

3 Now attach W and U4 door bracing using 3.0\*10mm rivets as per diagrams 4 and 5 below. Fit the white plastic stopple as per diagram 6 to ensure no sharp edges Repeat the procedure for both doors

Diagram 5