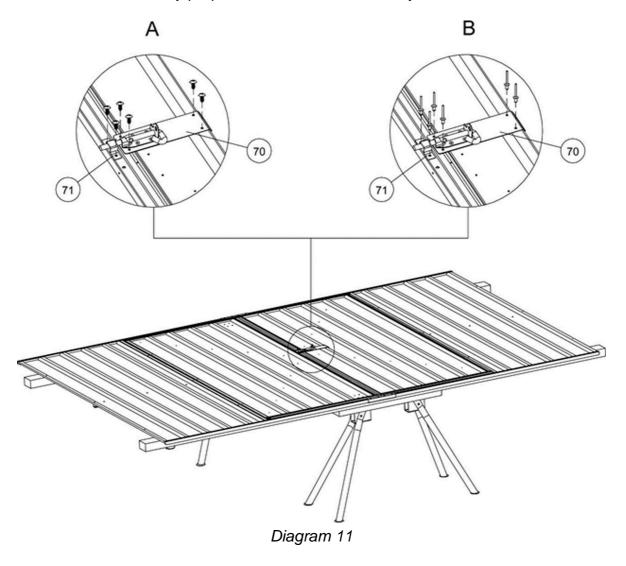

### **8** Attach doors as per diagram 10 using 4.0\*10mm rivets

**9** Attach 70 pad bolt and 71 keeper as per diagram 11. You can use rivets or screws. For security purposes, we recommend that you use rivets.