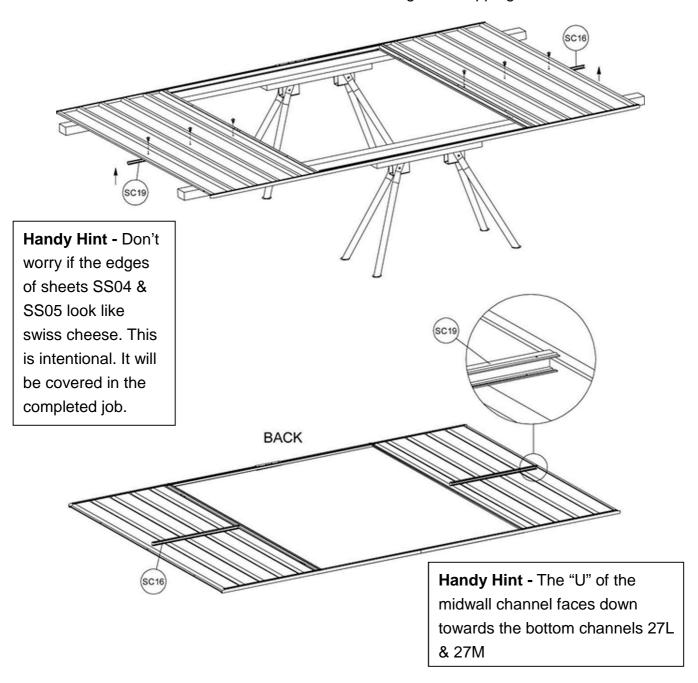

- 6 Now fit 27L and 27M bottom channels and 28 channel as per diagram 8 using 10mm self-tapping screws. The narrow lip of channel is always facing towards the outside of your shed. Now fit SC27 and SC28 top channel and 66 connector and 43 jamb.
- 7 Now fit SC19 and SC16 mid wall channel using self tapping screws 10mm.