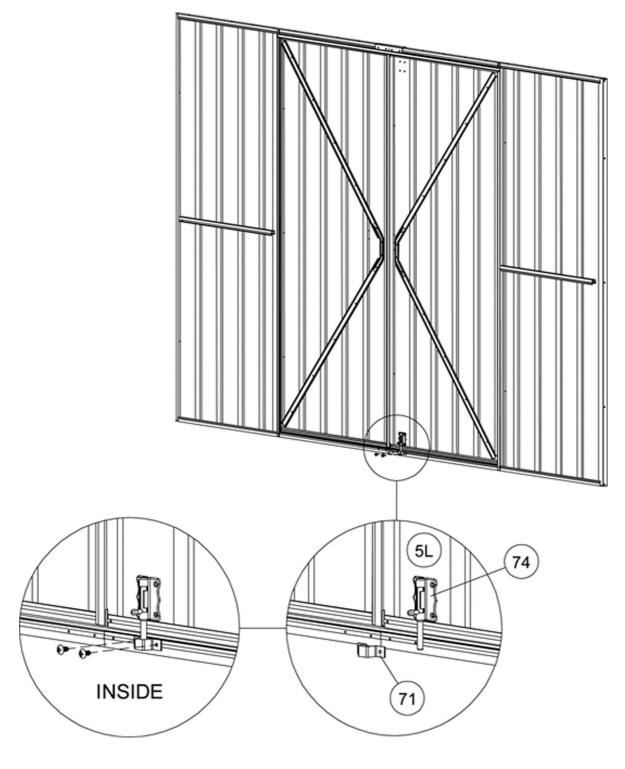

### **8** Attach doors as per diagram 10 using 4.0\*10mm rivets

**9** Attach 70 pad bolt and 71 keeper as per diagram 11. You can use rivets or screws. For security purposes, we recommend that you use rivets.

**10** Take the corner angle SZ01 and attach it to the left hand edge of your wall. This will be used to join other walls later.

Diagram 12

11 Install the bolt keeper 71 under the left door 5L when installing the bolt 74.(Please make sure that 74 fits into 71, and then drill the holes with a 3.0MM drill bit and then fix the screws.).