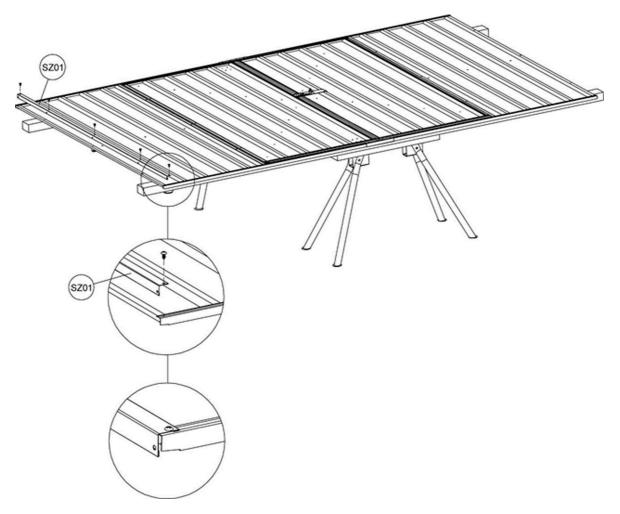

**10** Take the corner angle SZ01 and attach it to the left hand edge of your wall. This will be used to join other walls later.

Diagram 12

11 Install the bolt keeper 71 under the left door 5L when installing the bolt 74.(Please make sure that 74 fits into 71, and then drill the holes with a 3.0MM drill bit and then fix the screws.).